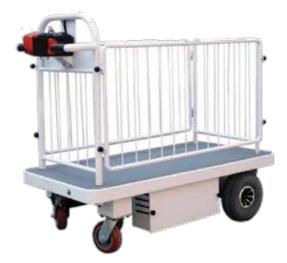

## **Powered Trolley**

- Self-propelled with high technology motor and transmission shaft and speed controller
- Electric magnetic brake to ensure stop in time
- Different table size is available

Ergonomic tiller handle