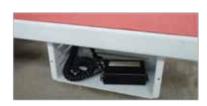

**Built-in Charger** 

| MODEL         | XFP500A                                           | XFP500B                                         |
|---------------|---------------------------------------------------|-------------------------------------------------|
| Capacity      | 500 kg / 1,102 lbs                                | 500 kg / 1,102 lbs                              |
| Min. Height   | 330mm / 13"                                       | 330mm / 13 inches                               |
| Platform size | 1,220mm x 630mm / 48" x 24.8"                     | 1,400mm x 760mm / 55" x 29.9"                   |
| Drive motor   | DC24V                                             | DC24V, 500W                                     |
| Battery       | 2x12V, 33Ah                                       | 2x12V, 33Ah                                     |
| Overall size  | 1,380mm x 630mm x 1,080mm / 54.3" x 24.8" x 42.5" | 1,550mm x 760mm x 1,080mm / 61" x 29.9" x 42.5" |
| Net weight    | 110 kg / 242.5 lbs                                | 115 kg / 253.5 lbs                              |