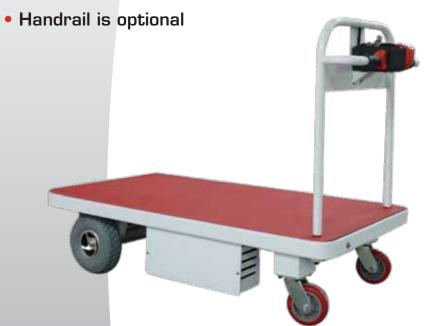

## **Powered Trolley**

- Self-propelled with high technology motor and transmission shaft and speed controller
- Electric magnetic brake to ensure stop in time
- Different table size is available

Ergonomic tiller handle

**Built-in Charger** 

| MODEL         | XFP500A                                           | XFP500B                                         |
|---------------|---------------------------------------------------|-------------------------------------------------|
| Capacity      | 500 kg / 1,102 lbs                                | 500 kg / 1,102 lbs                              |
| Min. Height   | 330mm / 13"                                       | 330mm / 13 inches                               |
| Platform size | 1,220mm x 630mm / 48" x 24.8"                     | 1,400mm x 760mm / 55" x 29.9"                   |
| Drive motor   | DC24V                                             | DC24V, 500W                                     |
| Battery       | 2x12V, 33Ah                                       | 2x12V, 33Ah                                     |
| Overall size  | 1,380mm x 630mm x 1,080mm / 54.3" x 24.8" x 42.5" | 1,550mm x 760mm x 1,080mm / 61" x 29.9" x 42.5" |
| Net weight    | 110 kg / 242.5 lbs                                | 115 kg / 253.5 lbs                              |